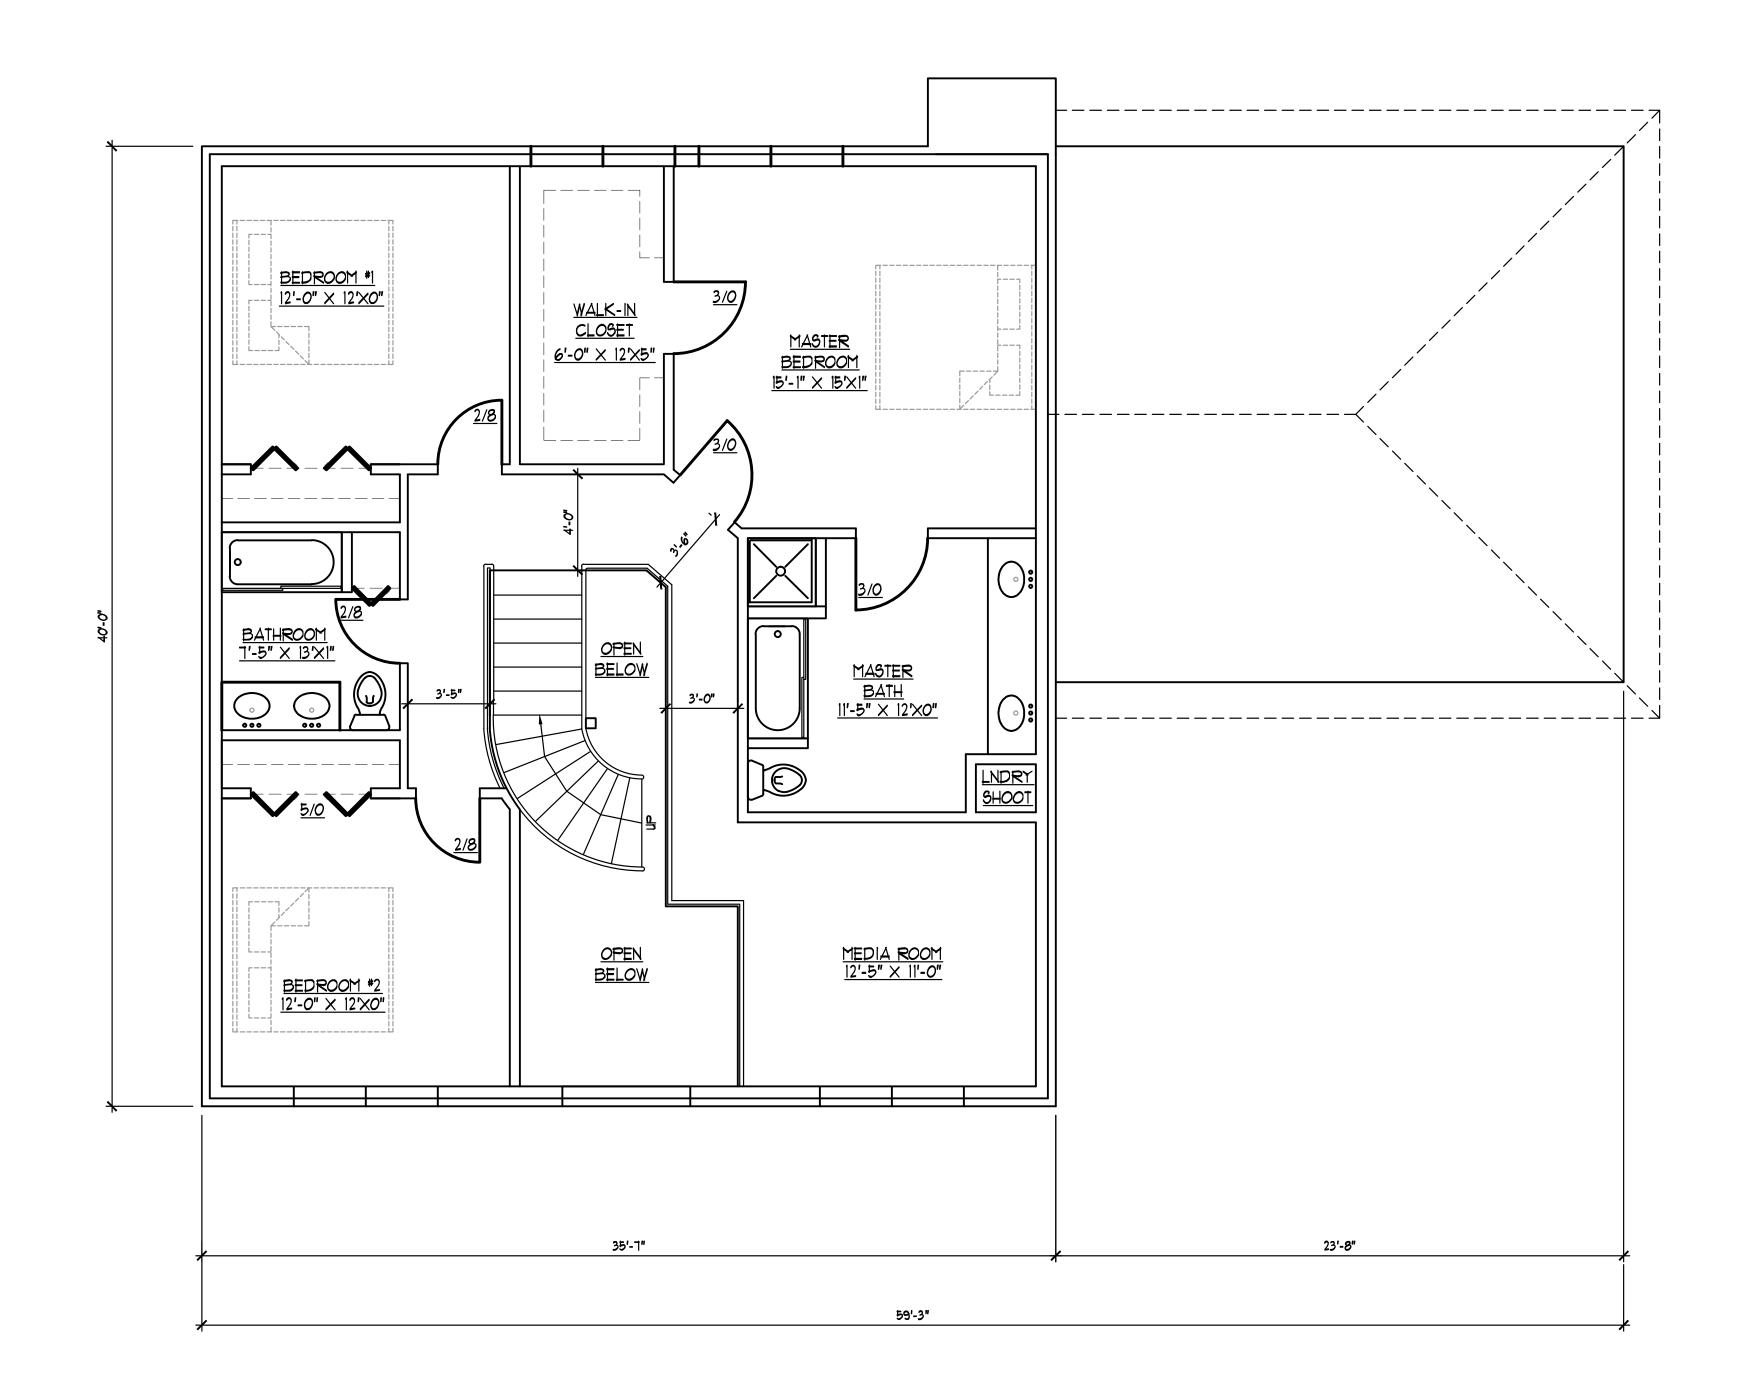

### **Vas Build Prospectus**

|                             | Details/Notes | Sq. ft / Qty | Rate | Budget   |
|-----------------------------|---------------|--------------|------|----------|
| Land/Site Costs:            |               |              |      |          |
| Surveys                     |               |              |      |          |
| Demolition                  |               |              |      |          |
| Site work/Excavation        |               |              |      |          |
| Cleanup                     |               |              |      |          |
| Other                       |               |              |      |          |
| Trade permits:              |               |              |      |          |
| Plumbing                    |               |              |      |          |
| Electrical                  |               |              |      |          |
| HVAC                        |               |              |      |          |
| Master Building Permit      |               |              |      | 4000.00  |
|                             |               |              |      |          |
| Build/Hard Costs:           |               |              |      |          |
| Excavation                  |               |              |      | 14000.00 |
| Foundation                  |               |              |      | 37100.00 |
| Back Fill/Grading           |               |              |      |          |
| Interior Concrete Flatwork  |               |              |      | 24786.00 |
| Waterproofing               |               |              |      |          |
| Water Line                  |               |              |      | 10000.00 |
| Sewer Line                  |               |              |      | 10000.00 |
| 200 AMP Electrical Service  |               |              |      | 4000.00  |
| Enclosure                   |               |              |      |          |
| Structure                   |               |              |      |          |
| Rough Carpentry             |               |              |      | 53592.00 |
| Roof                        |               |              |      | 10000.00 |
| Gutters Soffit Fasica       |               |              |      | 2000.00  |
| Wall Framing                |               |              |      |          |
| Floor Framing               |               |              |      |          |
| Ceiling Framing             |               |              |      |          |
| Siding                      |               |              |      |          |
| Exterior Painting           |               |              |      |          |
| Brick pointing, replacement |               |              |      |          |
| Exterior Trim               |               |              |      |          |
| Masonry                     |               |              |      | 44550.00 |
| Plumbing                    |               |              |      | 18846.00 |
| HVAC                        |               |              |      | 15000.00 |
| Electrical                  |               |              |      | 12000.00 |
| Windows                     |               |              |      | 7932.75  |
| Asphalt Driveway            |               |              |      | 5008.00  |
| Driveway, concrete work     |               |              |      |          |
| Sidewalks                   |               |              |      | 2500.00  |
| Porches                     |               |              |      |          |
| Fencing                     |               |              |      |          |
| Landscaping                 |               |              |      | 5000.00  |
| Sheetrock                   |               |              |      |          |
|                             |               |              |      |          |

### Vas Build Prospectus

|                          | Details/Notes | Sq. ft / Qty | Rate | Budget   |
|--------------------------|---------------|--------------|------|----------|
| Insulation               |               |              |      | 8961.00  |
| Drywall & Taping         |               |              |      | 7695.31  |
| Trim/Trimming/Coffers    |               |              |      | 9161.50  |
| Interior Painting        |               |              |      | 5600.00  |
| Murals                   |               |              |      |          |
| HDWD Floors              |               |              |      | 14250.00 |
| Custom Flooring          |               |              |      |          |
| Natural Stone Flooring   |               |              |      |          |
| Carpeting                |               |              |      | 3033.00  |
| Interior Doors           |               |              |      | 5250.00  |
| Exterior Doors           |               |              |      | 2400.00  |
| Main Entrance Door       |               |              |      | 2500.00  |
| Main Staircase           |               |              |      | 6400.00  |
| Basement Staircase       |               |              |      | 5000.00  |
| Bathroom Tile            |               |              |      | 4750.00  |
| Bathroom Vanities        |               |              |      |          |
| Bathroom Fixtures        |               |              |      |          |
| Kitchen Appliances       |               |              |      | 5000.00  |
| Kitchen Cabinets         |               |              |      | 15000.00 |
| Labor to Install Kitchen |               |              |      |          |
| Granite Counter Tops     |               |              |      | 5700.00  |
| Interior Fireplace       |               |              |      | 6500.00  |
| Light Fixtures           |               |              |      |          |
| Other Fixtures           |               |              |      |          |
| Plumbing fixtures        |               |              |      | 4000.00  |
| Electrical fixtures      |               |              |      | 650.00   |
| Other Tiles              |               |              |      | 1500.00  |
| Art, FF&E                |               |              |      |          |
| Low Voltage/Smart Home   |               |              |      |          |
| Security System          |               |              |      |          |
| Other Interior           |               |              |      |          |
| Other exterior           |               |              |      |          |
| Development/Soft Costs:  |               |              |      |          |
| GC/CM                    |               |              |      |          |
| Consultant               |               |              |      |          |
| Architectural fees       |               |              |      | 4000.00  |
| Architect of record      |               |              |      | 100100   |
| Design Architect         |               |              |      |          |
| Interior designer        |               |              |      |          |
| Engineers                |               |              |      |          |
| Boring test (phase 1)    |               |              |      | 750.00   |
| Management Fee           |               |              |      | 700.00   |
| Owner's administration   |               |              |      |          |
| Legal fees               |               |              |      |          |
| Taxes & Levies           |               |              |      |          |
| Insurance                |               |              |      |          |
| Leasing/sale Commissions |               |              |      |          |
| Moving costs             |               |              |      |          |