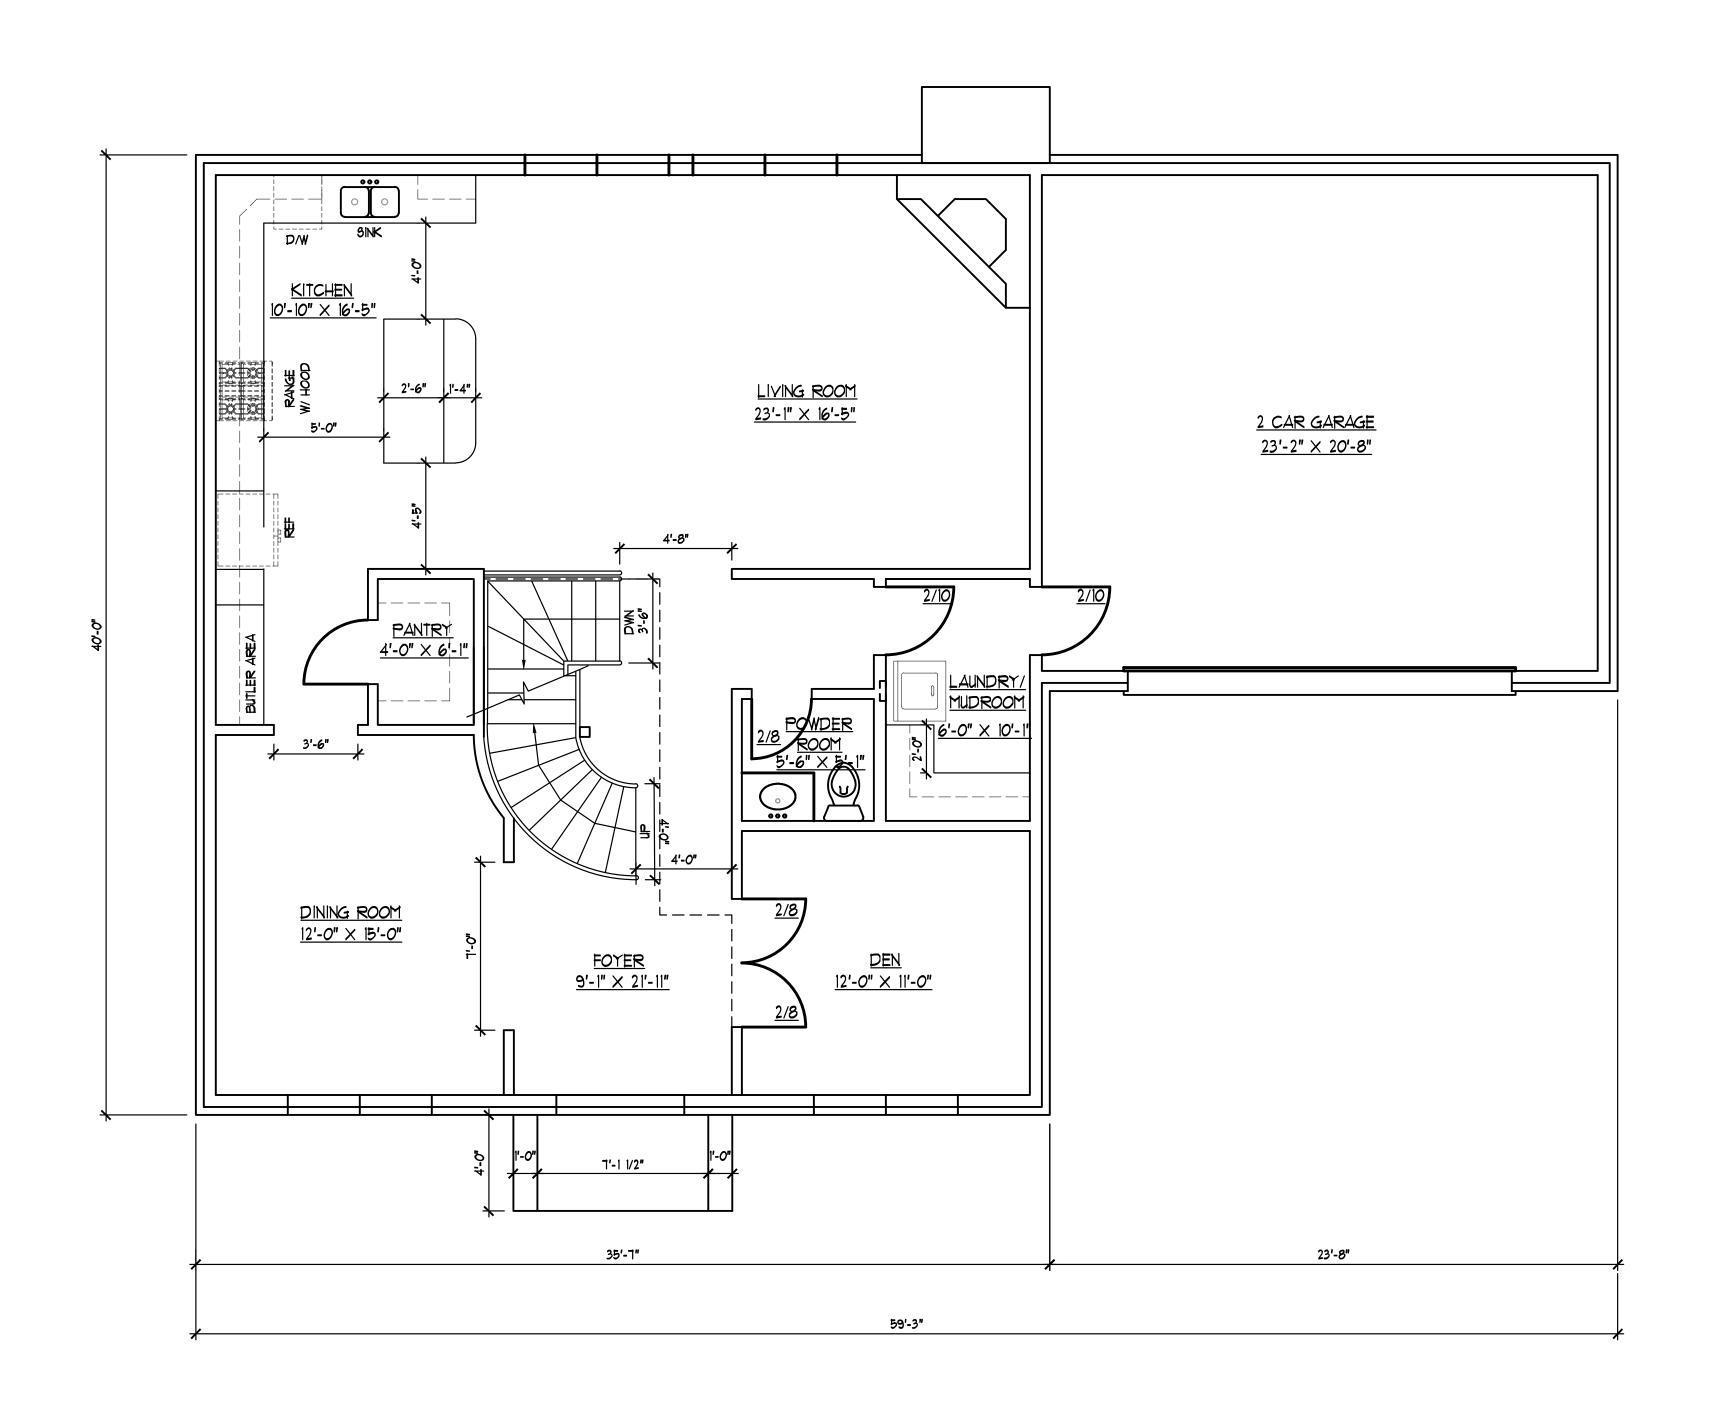

### **Vas Build Prospectus**

|                             | Details/Notes | Sq. ft / Qty | Rate | Budget   |
|-----------------------------|---------------|--------------|------|----------|
| Land/Site Costs:            |               |              |      |          |
| Surveys                     |               |              |      |          |
| Demolition                  |               |              |      |          |
| Site work/Excavation        |               |              |      |          |
| Cleanup                     |               |              |      |          |
| Other                       |               |              |      |          |
| Trade permits:              |               |              |      |          |
| Plumbing                    |               |              |      |          |
| Electrical                  |               |              |      |          |
| HVAC                        |               |              |      |          |
| Master Building Permit      |               |              |      | 4000.00  |
|                             |               |              |      |          |
| Build/Hard Costs:           |               |              |      |          |
| Excavation                  |               |              |      | 14000.00 |
| Foundation                  |               |              |      | 37100.00 |
| Back Fill/Grading           |               |              |      |          |
| Interior Concrete Flatwork  |               |              |      | 24786.00 |
| Waterproofing               |               |              |      |          |
| Water Line                  |               |              |      | 10000.00 |
| Sewer Line                  |               |              |      | 10000.00 |
| 200 AMP Electrical Service  |               |              |      | 4000.00  |
| Enclosure                   |               |              |      |          |
| Structure                   |               |              |      |          |
| Rough Carpentry             |               |              |      | 53592.00 |
| Roof                        |               |              |      | 10000.00 |
| Gutters Soffit Fasica       |               |              |      | 2000.00  |
| Wall Framing                |               |              |      |          |
| Floor Framing               |               |              |      |          |
| Ceiling Framing             |               |              |      |          |
| Siding                      |               |              |      |          |
| Exterior Painting           |               |              |      |          |
| Brick pointing, replacement |               |              |      |          |
| Exterior Trim               |               |              |      |          |
| Masonry                     |               |              |      | 44550.00 |
| Plumbing                    |               |              |      | 18846.00 |
| HVAC                        |               |              |      | 15000.00 |
| Electrical                  |               |              |      | 12000.00 |
| Windows                     |               |              |      | 7932.75  |
| Asphalt Driveway            |               |              |      | 5008.00  |
| Driveway, concrete work     |               |              |      |          |
| Sidewalks                   |               |              |      | 2500.00  |
| Porches                     |               |              |      |          |
| Fencing                     |               |              |      |          |
| Landscaping                 |               |              |      | 5000.00  |
| Sheetrock                   |               |              |      |          |
|                             |               |              |      |          |

### Vas Build Prospectus

|                          | Details/Notes | Sq. ft / Qty | Rate | Budget   |
|--------------------------|---------------|--------------|------|----------|
| Insulation               |               |              |      | 8961.00  |
| Drywall & Taping         |               |              |      | 7695.31  |
| Trim/Trimming/Coffers    |               |              |      | 9161.50  |
| Interior Painting        |               |              |      | 5600.00  |
| Murals                   |               |              |      |          |
| HDWD Floors              |               |              |      | 14250.00 |
| Custom Flooring          |               |              |      |          |
| Natural Stone Flooring   |               |              |      |          |
| Carpeting                |               |              |      | 3033.00  |
| Interior Doors           |               |              |      | 5250.00  |
| Exterior Doors           |               |              |      | 2400.00  |
| Main Entrance Door       |               |              |      | 2500.00  |
| Main Staircase           |               |              |      | 6400.00  |
| Basement Staircase       |               |              |      | 5000.00  |
| Bathroom Tile            |               |              |      | 4750.00  |
| Bathroom Vanities        |               |              |      |          |
| Bathroom Fixtures        |               |              |      |          |
| Kitchen Appliances       |               |              |      | 5000.00  |
| Kitchen Cabinets         |               |              |      | 15000.00 |
| Labor to Install Kitchen |               |              |      |          |
| Granite Counter Tops     |               |              |      | 5700.00  |
| Interior Fireplace       |               |              |      | 6500.00  |
| Light Fixtures           |               |              |      |          |
| Other Fixtures           |               |              |      |          |
| Plumbing fixtures        |               |              |      | 4000.00  |
| Electrical fixtures      |               |              |      | 650.00   |
| Other Tiles              |               |              |      | 1500.00  |
| Art, FF&E                |               |              |      |          |
| Low Voltage/Smart Home   |               |              |      |          |
| Security System          |               |              |      |          |
| Other Interior           |               |              |      |          |
| Other exterior           |               |              |      |          |
| Development/Soft Costs:  |               |              |      |          |
| GC/CM                    |               |              |      |          |
| Consultant               |               |              |      |          |
| Architectural fees       |               |              |      | 4000.00  |
| Architect of record      |               |              |      | 100100   |
| Design Architect         |               |              |      |          |
| Interior designer        |               |              |      |          |
| Engineers                |               |              |      |          |
| Boring test (phase 1)    |               |              |      | 750.00   |
| Management Fee           |               |              |      | 700.00   |
| Owner's administration   |               |              |      |          |
| Legal fees               |               |              |      |          |
| Taxes & Levies           |               |              |      |          |
| Insurance                |               |              |      |          |
| Leasing/sale Commissions |               |              |      |          |
| Moving costs             |               |              |      |          |